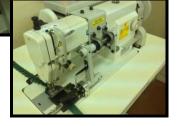

## MULTIPLEAT DB2-B746 mk II multi-cam pleating machine

| Description | A single needle lockstitch multi-cam pleating machine with large capacity bobbin                                                                                        |
|-------------|-------------------------------------------------------------------------------------------------------------------------------------------------------------------------|
| Application | For pleating ribbon, lace, net, nylon and cotton fabrics.                                                                                                               |
| Features    | Supplied with three cams; #1 knife pleat, #2<br>box pleat, #3 Elizabethan pleat. Cams are<br>interchangeable within 30 seconds to give a<br>different pleating pattern. |
| Options     | Optional extras include a ribbon feeding device and start/stop automatic control                                                                                        |