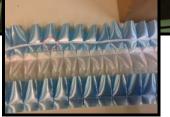

## MULTIPLEAT DB2-B746 mk II multi-cam pleating machine

| Description | A single needle lockstitch multi-cam pleating machine with large capacity bobbin                                                                                        |
|-------------|-------------------------------------------------------------------------------------------------------------------------------------------------------------------------|
| Application | For pleating ribbon, lace, net, nylon and cotton fabrics.                                                                                                               |
| Features    | Supplied with three cams; #1 knife pleat, #2<br>box pleat, #3 Elizabethan pleat. Cams are<br>interchangeable within 30 seconds to give a<br>different pleating pattern. |
| Options     | Optional extras include a ribbon feeding device and start/stop automatic control                                                                                        |