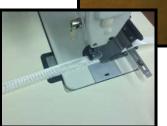

## MULTIPLEAT DB2-B746 mk II multi-cam pleating machine

| Description | A single needle lockstitch multi-cam pleating machine with large capacity bobbin                                                                                        |
|-------------|-------------------------------------------------------------------------------------------------------------------------------------------------------------------------|
| Application | For pleating ribbon, lace, net, nylon and cotton fabrics.                                                                                                               |
| Features    | Supplied with three cams; #1 knife pleat, #2<br>box pleat, #3 Elizabethan pleat. Cams are<br>interchangeable within 30 seconds to give a<br>different pleating pattern. |
| Options     | Optional extras include a ribbon feeding device and start/stop automatic control                                                                                        |