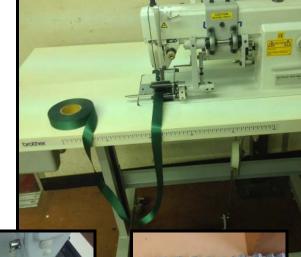

## MULTIPLEAT DB2-B746 mk II multi-cam pleating machine

| Description | A single needle lockstitch multi-cam pleating machine with large capacity bobbin                                                                                        |
|-------------|-------------------------------------------------------------------------------------------------------------------------------------------------------------------------|
| Application | For pleating ribbon, lace, net, nylon and cotton fabrics.                                                                                                               |
| Features    | Supplied with three cams; #1 knife pleat, #2<br>box pleat, #3 Elizabethan pleat. Cams are<br>interchangeable within 30 seconds to give a<br>different pleating pattern. |
| Options     | Optional extras include a ribbon feeding device and start/stop automatic control                                                                                        |